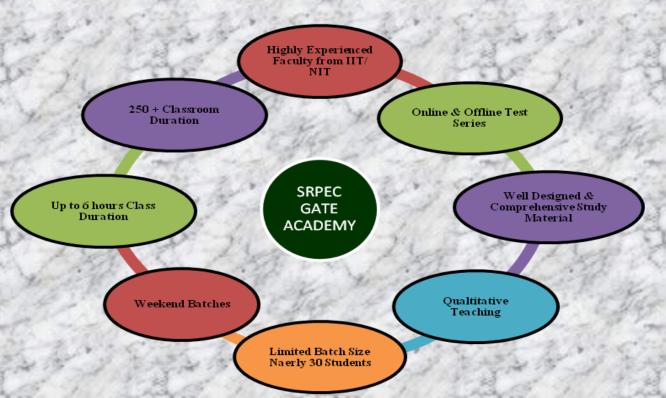

#### **BENEFITS OF S R GATE ACADEMY:**

- ► HIGHLY GATE ORIENTED OFFLINE AND ONLINE TEST SERIES.
- LEARNING FROM BASIC TO ADVANCE WITH EASY TRICKS AND TECHNIQUES.
- TO MAKE COACHING AVAILABLE TO ALL STUDNETS IN RURAL AREAS.
- STUDY MATERIALS WILL BE PROVIDED WITH SUFFICIENT TEST SERIES.
- THOSE WHO QUALIFY GATE-2017 OR MAINTAIN 90 %
  ATTENDANCE DURING LECTURE HOURS.