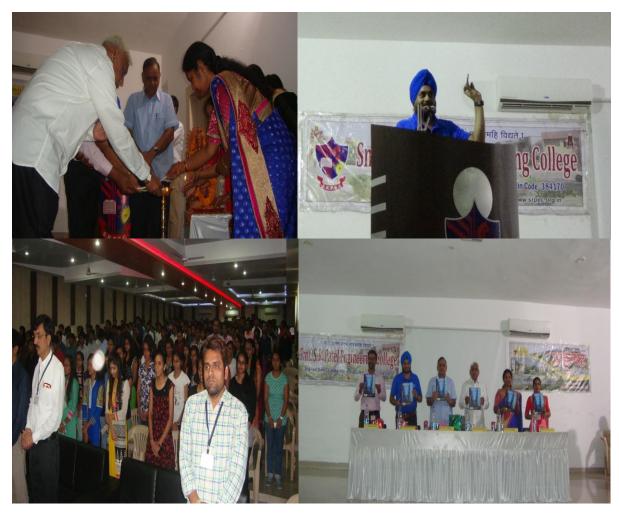

### **\*** Objective

To motivate the students by awarding them according to their academic performance as well as other co-curricular activities and the emancipation of Srujan 2016.

Emancipation of Srujan 2016 was done in the presence of honorable Chairman of SRPEC, Shri Ramesh Bhai Patel, Vice chancellor of Gujarat university Dr. M.N Patel, Regional Director Microsoft Mr. Prabhjot Bakshi, Production manager Apollo Industries Mr. Jignesh Patel, Vice-chairman Shree Chiragbhai Patel, our Executive Director Shri Kalpeshbhai Patel Our honorable Principle Mam and key conceptualizer of the event Dr. Ami H. Shah, Respected HOD of Mechanical Department Prof. R. N. Mevada, Faculty Cocoordinator of the event Prof. Jayshree Patel, President of Student's Cell of SRPEC, Bhaumik Patel.

### **The Event Schedule was as under**

| Sr. no. | Program                                               | Time                     |
|---------|-------------------------------------------------------|--------------------------|
| 1       | Introduction of Annual Function                       | 04:30 p.m. to 04:32 p.m. |
| 2       | Lamp Lightening                                       | 04:32 p.m. to 04:35 p.m. |
| 3       | Prayer                                                | 04:35 p.m. to 04:40 p.m. |
| 4       | Welcome session of Guest                              | 04:40 p.m. to 04:50 p.m. |
| 5       | Emancipation of Srujan 2016                           | 04:50 p.m. to 04:55 p.m. |
| 6       | Welcome Address - Dr. A. H. Shah                      | 04:55 p.m. to 05:00 p.m. |
| 7       | Speech by Chief Guest - Dr. M. N. Patel               | 05:00 p.m. to 05:15 p.m. |
| 8       | Speech by Guest of honor-<br>Mr. Prabhjotsingh Bakshi | 05:15 p.m. to 05:20 p.m. |
| 9       | Speech by Guest of honor-<br>Mr. Jignesh Patel        | 05:20 p.m. to 05:25 p.m. |
| 10      | Prize Distribution                                    | 05:25 p.m. to 07:30 p.m. |
| 11      | Vote of Thanks – by Prof.<br>Jayshree Patel           | 07:30 p.m. to 07:32 p.m. |
| 12      | National Anthem                                       | 07:32 p.m. to 07:33 p.m. |