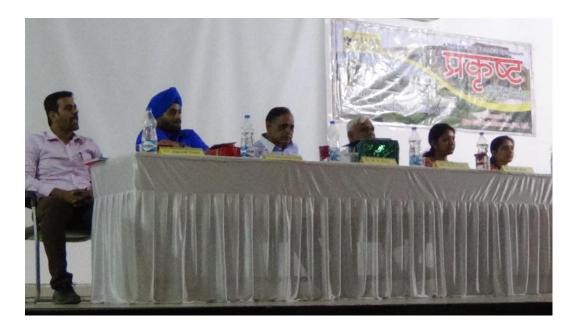

### **\*** Objective

To motivate the students by awarding them according to their academic performance as well as other co-curricular activities and the emancipation of Srujan 2016.

Emancipation of Srujan 2016 was done in the presence of honorable Chairman of SRPEC, Shri Ramesh Bhai Patel, Vice chancellor of Gujarat university Dr. M.N Patel, Regional Director Microsoft Mr. Prabhjot Bakshi, Production manager Apollo Industries Mr. Jignesh Patel, Vice-chairman Shree Chiragbhai Patel, our Executive Director Shri Kalpeshbhai Patel Our honorable Principle Mam and key conceptualizer of the event Dr. Ami H. Shah, Respected HOD of Mechanical Department Prof. R. N. Mevada, Faculty Cocoordinator of the event Prof. Jayshree Patel, President of Student's Cell of SRPEC, Bhaumik Patel.

### **The Event Schedule was as under**

| Sr. no. | Program                                               | Time                     |
|---------|-------------------------------------------------------|--------------------------|
| 1       | Introduction of Annual Function                       | 04:30 p.m. to 04:32 p.m. |
| 2       | Lamp Lightening                                       | 04:32 p.m. to 04:35 p.m. |
| 3       | Prayer                                                | 04:35 p.m. to 04:40 p.m. |
| 4       | Welcome session of Guest                              | 04:40 p.m. to 04:50 p.m. |
| 5       | Emancipation of Srujan 2016                           | 04:50 p.m. to 04:55 p.m. |
| 6       | Welcome Address - Dr. A. H. Shah                      | 04:55 p.m. to 05:00 p.m. |
| 7       | Speech by Chief Guest - Dr. M. N. Patel               | 05:00 p.m. to 05:15 p.m. |
| 8       | Speech by Guest of honor-<br>Mr. Prabhjotsingh Bakshi | 05:15 p.m. to 05:20 p.m. |
| 9       | Speech by Guest of honor-<br>Mr. Jignesh Patel        | 05:20 p.m. to 05:25 p.m. |
| 10      | Prize Distribution                                    | 05:25 p.m. to 07:30 p.m. |
| 11      | Vote of Thanks – by Prof.<br>Jayshree Patel           | 07:30 p.m. to 07:32 p.m. |
| 12      | National Anthem                                       | 07:32 p.m. to 07:33 p.m. |