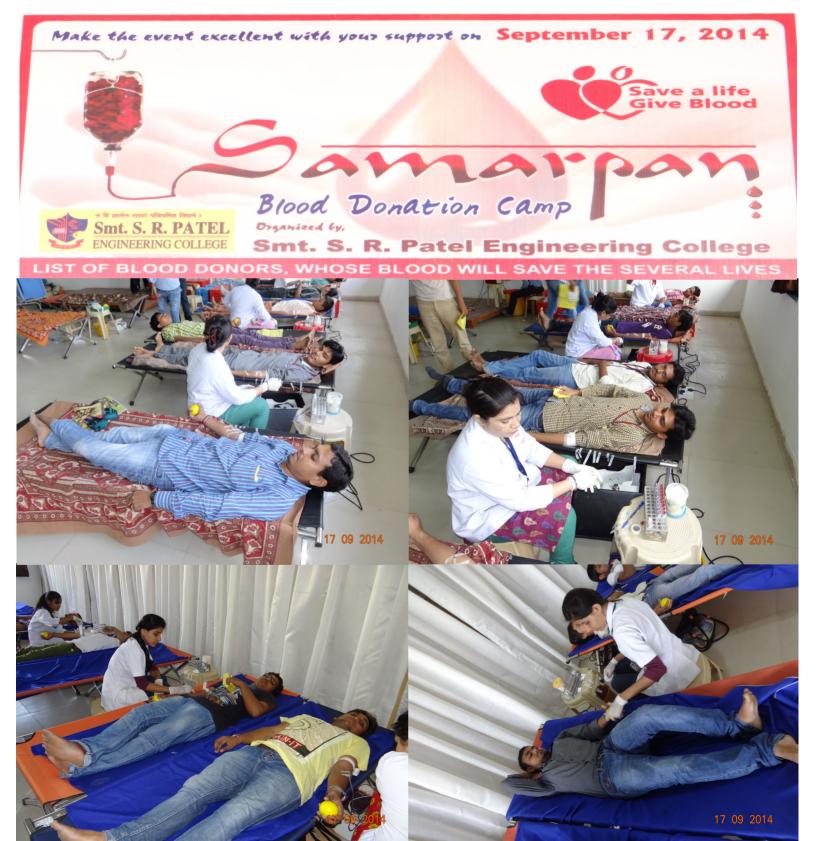

## **A Report on Blood Donation Camp**

A Blood Donation Camp was organized at Smt. S. R. Patel Engineering College, Unjha on 17-09-2014. The event was managed by the Social Accountability club 'Yogdaan' of the college. The Blood Donation Camp was organized in association with the Mehsana Jesis Charitable Trust—Sarvoday Voluntary Blood Bank, Mehsana. All the medical support was arranged by the Sarvoday Voluntary Blood bank Members. College Management, Yogdaan Club Members and Student Volunteers did a commendable job in smooth and successful organization of the event. The event began at 9:30 a.m. with the first blood donation of College's students.

Right from the beginning a number of enthusiastic college students came forward for participating in this noble cause and donate their blood. Apart from students other college staff members have also donated blood during the occasion. Before allowing the donors for bleeding a mandatory medical test was performed to check their various health parameters, like body weight, blood pressure, blood sugar etc. so that the donor may not face any kind of problem due to blood donation. In order to provide maximum care to the health of the donors college management had made arrangement for Ample supply of health drinks, breakfast, tea and coffee through out the duration of the camp. To motivate the donors and encourage their participation in the event college Management has Provided all the donors with donor kit and a special gift. Total **165** units of blood were donated during the camp. Special gifts were given to the student organizers of Yogdaan Club. Total gift given by the college management to students and staffs during the event was around Rs. 20,000.00.