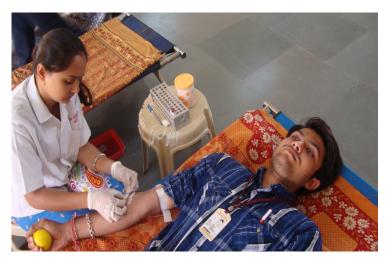

**Blood Donation Camp** 

**Starting the Donation** 

beginning a number of enthusiastic college students came forward for participating in this noble cause and donate their blood. Apart from students other college staff members have also donated blood during the occasion. Before allowing the donors for bleeding a mandatory medical test was performed to check their various health parameters, like body weight, blood pressure, blood sugar etc. so that the donor may not face any kind of problem due to blood donation. In order to provide maximum care to the health of the donors college management had made arrangement for ample supply of health drinks,

breakfast, tea and coffee through out the duration of the camp. To motivate the donors and encourage their participation in the event college management has provided all the donors with donor kit and a special gift. Total **145** units of blood were donated during the camp. Special gifts were given to the student organizers of Yogdaan Club. Total gift given by the college management to students and staffs during the event was around Rs. 16,000.00.