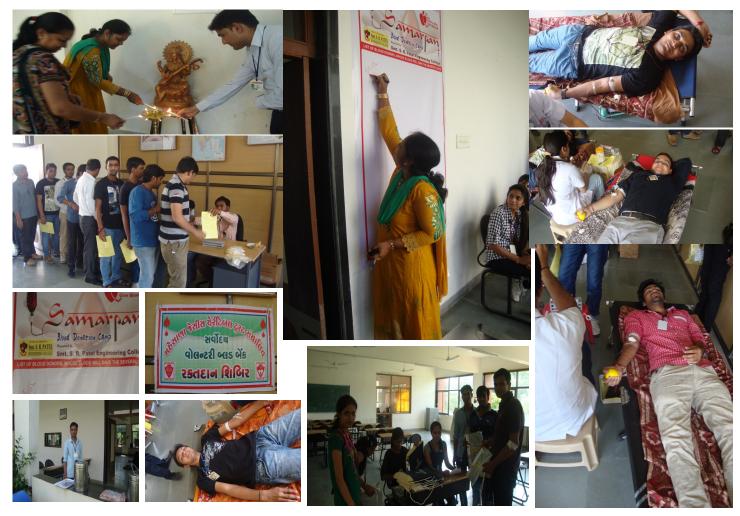

an Club. Total gift given by the college management to students and staffs during the event was around Rs. 16,000.00.

| Sr. No. | Encouragement Gift | Awarded to                              | Numbers |
|---------|--------------------|-----------------------------------------|---------|
| 1       | Oxford Dictionary  | Students-donors of 1st Semester         | 11      |
| 2       | CD/DVD Pouch       | Student-donors of 3rd Semester          | 40      |
| 3       | Parker Pen         | Student-donors of 5th Semester          | 41      |
| 4       | File Folder        | Student-donors of 7th Semesters         | 44      |
| 5       | Parker Pen         | Student-donors of Master of Engineering | 02      |
| 6       | Wall Clock         | College Staff                           | 07      |



**Glimpses of The Blood Donation Camp**