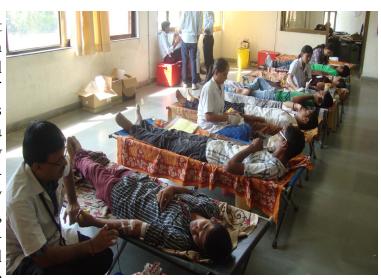

## A Report on Blood Donation Camp

A Blood Donation Camp was organized at Smt. S. R. Patel Engineering College, Unjha on 17th September 2013. The event was managed by the Social Accountability club 'Yogdaan' of the college. The Blood Donation Camp was organized in association with the Mehsana Jesis Charitable Trust— Sarvoday Voluntary Blood Bank, Mehsana. All the medical support was arranged by the Sarvoday Voluntary Blood bank Members. College Management, Yogdaan Club Members and Student Volunteers did a commendable job in smooth and successful organization of the event. The event began at 9:30 a.m. with the first blood donation of College's students. Right from the

**Blood Donation Camp** 

**Starting the Donation** 

beginning a number of enthusiastic college students came forward for participating in this noble cause and donate their blood. Apart from students other college staff members have also donated blood during the occasion. Before allowing the donors for bleeding a mandatory medical test was performed to check their various health parameters, like body weight, blood pressure, blood sugar etc. so that the donor may not face any kind of problem due to blood donation. In order to provide maximum care to the health of the donors college management had made arrangement for ample supply of health drinks,

breakfast, tea and coffee through out the duration of the camp. To motivate the donors and encourage their participation in the event college management has provided all the donors with donor kit and a special gift. Total **145** units of blood were donated during the camp. Special gifts were given to the student organizers of Yogdaan Club. Total gift given by the college management to students and staffs during the event was around Rs. 16,000.00.