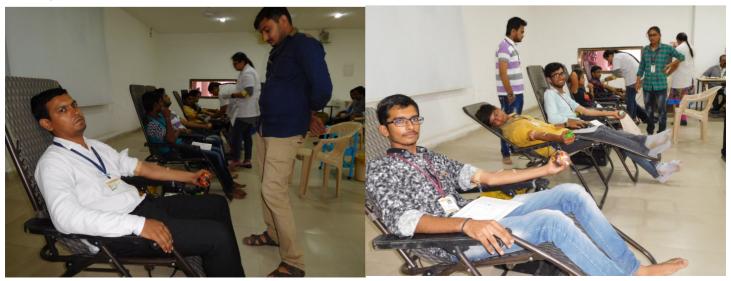

## **A Report on Blood Donation Camp**

A Blood Donation Camp was organized at Smt. S. R. Patel Engineering College, Unjha on 16th September 2016. The event was managed by the Social Accountability club 'Student Cell' of the college. The Blood Donation Camp was organized in association with Indian Red Cross, Ahmedabad. All the medical support was arranged by the Blood bank Members. College Management, and Student Volunteers did a commendable job in smooth and successful organization of the event. The event began at 9:30 a.m. with the first blood donation of College's students. Right from the beginning a number of enthusiastic college students came forward for participating in this noble cause and donate their blood. Apart from students; college staff members have also donated blood during the occasion. Before allowing the donors for bleeding a mandatory medical test was performed to check their various health parameters, like body weight, blood pressure, blood sugar etc. so that the donor may not face any kind of problem due to blood donation. In order to provide maximum care to the health of the donors college management had made arrangement for ample supply of health drinks, breakfast, tea and coffee through out the duration of the camp. To motivate the donors and encourage their participation in the event college management has provided all the donors with donor kit and a special gift. Total 117 units of blood were donated during the camp. Total gift given by the college management to students and staffs during the event was around Rs. 18,000/-.

## **Glimpses of The Blood Donation Camp**