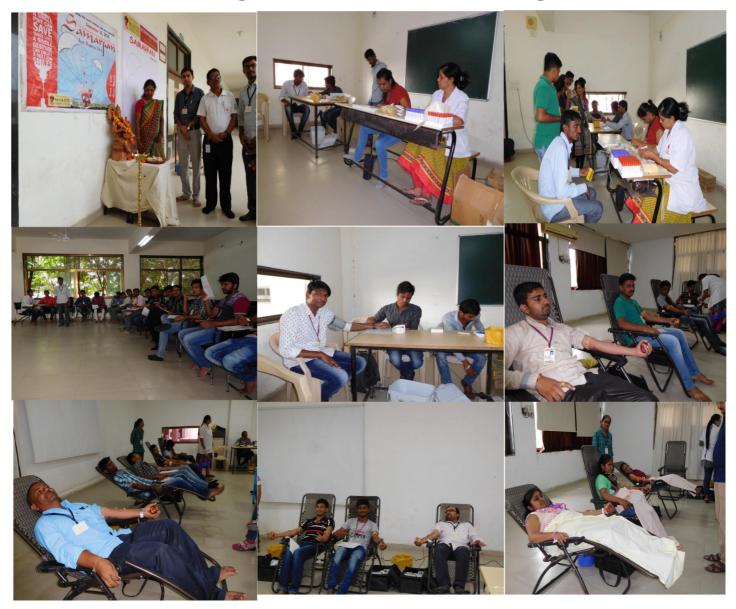

## **A Report on Blood Donation Camp**

A Blood Donation Camp was organized at Smt. S. R. Patel Engineering College, Unjha on 16th September 2016. The event was managed by the Social Accountability club 'Student Cell' of the college. The Blood Donation Camp was organized in association with Indian Red Cross, Ahmedabad. All the medical support was arranged by the Blood bank Members. College Management, and Student Volunteers did a commendable job in smooth and successful organization of the event. The event began at 9:30 a.m. with the first blood donation of College's students. Right from the beginning a number of enthusiastic college students came forward for participating in this noble cause and donate their blood. Apart from students; college staff members have also donated blood during the occasion. Before allowing the donors for bleeding a mandatory medical test was performed to check their various health parameters, like body weight, blood pressure, blood sugar etc. so that the donor may not face any kind of problem due to blood donation. In order to provide maximum care to the health of the donors college management had made arrangement for ample supply of health drinks, breakfast, tea and coffee through out the duration of the camp. To motivate the donors and encourage their participation in the event college management has provided all the donors with donor kit and a special gift. Total 117 units of blood were donated during the camp. Total gift given by the college management to students and staffs during the event was around Rs. 18,000/-.

## **Glimpses of The Blood Donation Camp**